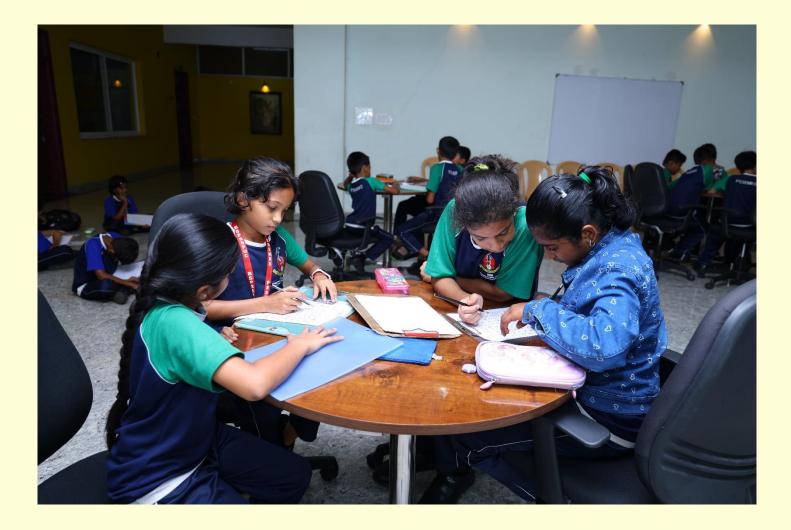

AIE)                                                |
| GUESTS & SPEECHES      | Principal Mr. Arun Prasad S & Ms. Kamal B N                                            |
|                        |                                                                                        |

## **DESCRIPTION OF THE EVENT**

The Interhouse Crossword Puzzles event is an enriching and engaging experience for students in grades I to V. It promotes language skills, critical thinking, teamwork, and a love for language in a competitive yet supportive environment. As we continue to prioritize the holistic development of our students, this event remains an essential component of our academic calendar and a cherished tradition that nurtures young minds for years to come.

## **PHOTOS & VIDEO LINKS**