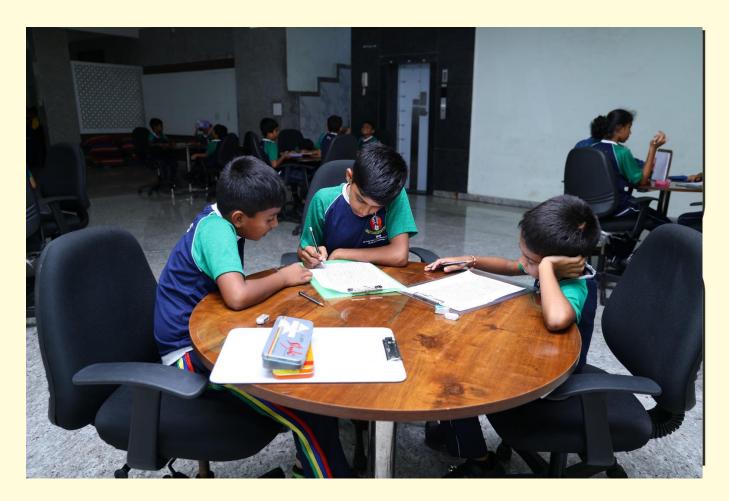

& CAIE)                                                |
| GUESTS & SPEECHES      | Principal Mr. Arun Prasad S & Ms. Kamal B N                                            |
|                        |                                                                                        |

## **DESCRIPTION OF THE EVENT**

The Interhouse Crossword Puzzles event is an enriching and engaging experience for students in grades I to V. It promotes language skills, critical thinking, teamwork, and a love for language in a competitive yet supportive environment. As we continue to prioritize the holistic development of our students, this event remains an essential component of our academic calendar and a cherished tradition that nurtures young minds for years to come.

## **PHOTOS & VIDEO LINKS**