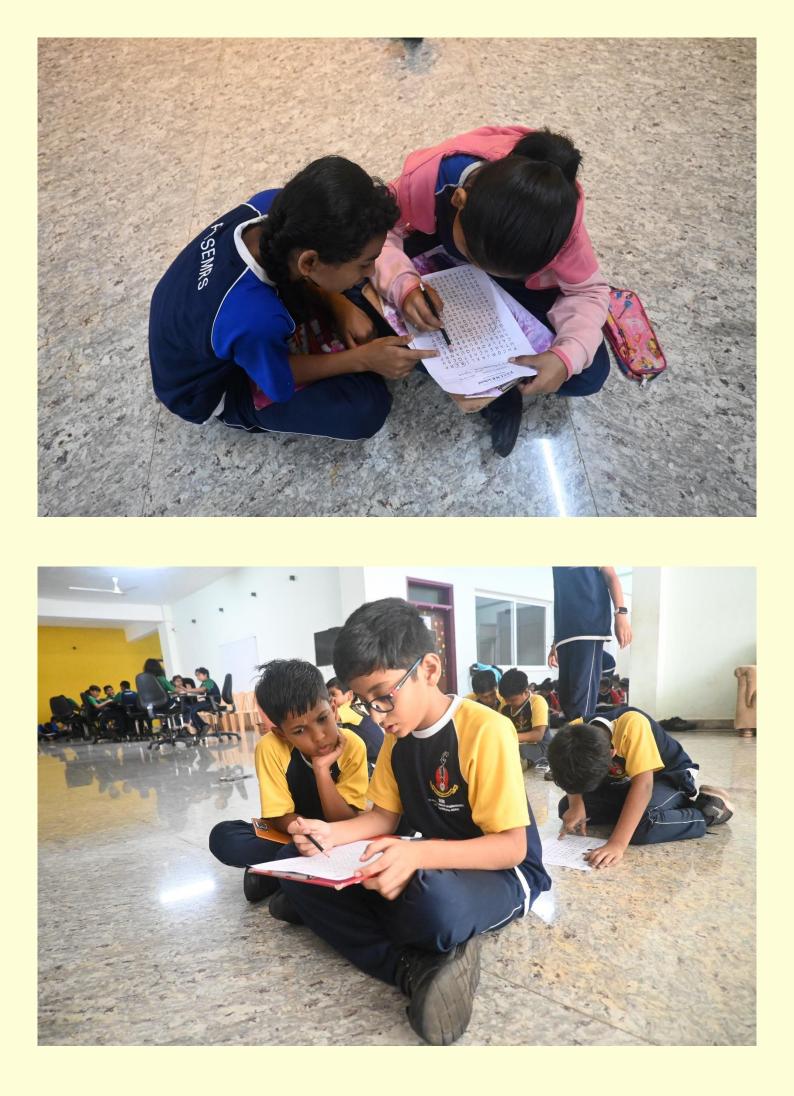

## **DESCRIPTION OF THE EVENT**

The Interhouse Crossword Puzzles event is an enriching and engaging experience for students in grades I to V. It promotes language skills, critical thinking, teamwork, and a love for language in a competitive yet supportive environment. As we continue to prioritize the holistic development of our students, this event remains an essential component of our academic calendar and a cherished tradition that nurtures young minds for years to come.