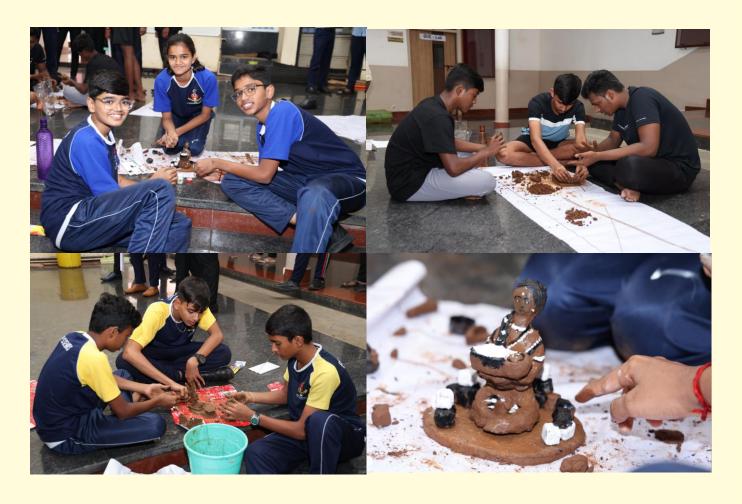

## **DESCRIPTION OF THE EVENT**

The inter-house clay modeling competition for boys and girls of classes IX and X took place under the theme "Mother Nature." The students showcased their creativity with impressive terracotta clay models, depicting how Mother Earth sustains all life forms. Their remarkable creations highlighted the importance of environmental conservation and our harmonious connection with nature.