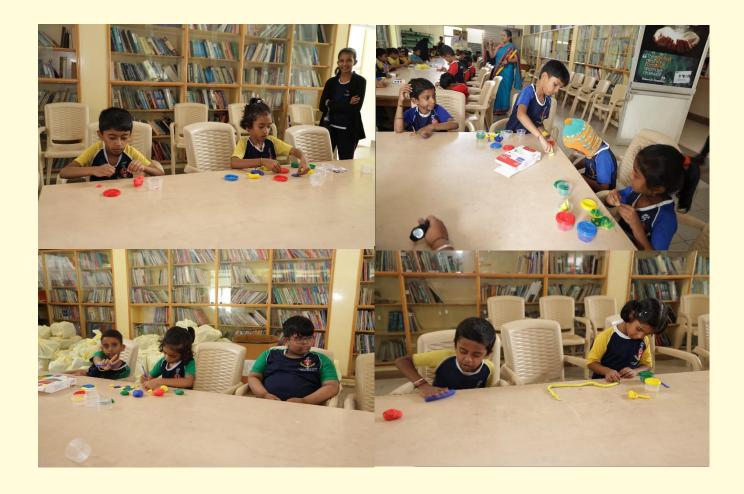

## **DESCRIPTION OF THE EVENT**

The clay modeling competition held today in the library at the IHA session was a resounding success. The students from Grade I & II exhibited overwhelming creativity, showcasing their artistic skills in sculpting animals and birds. The event was filled with joy as the participants displayed their imaginative and expressive creations. The theme of the competition inspired the students to bring their favorite animals and birds to life through clay modeling. Overall, it was a delightful event that highlighted the students' talent and enthusiasm for art.