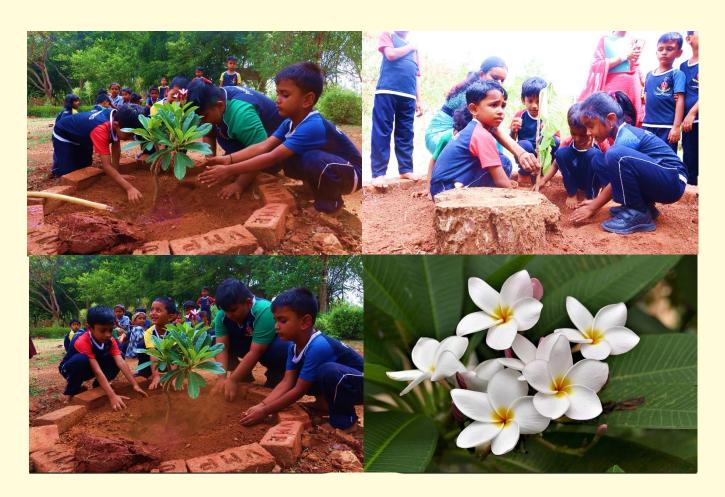

## **DESCRIPTION OF THE EVENT**

Students from Grade III took part in planting dwarf plumeria trees in the school's flower garden. The young participants demonstrated enthusiasm and dedication as they carefully placed the saplings into the soil, ensuring their proper growth. The addition of these flowering trees not only enhanced the beauty of the garden but also instilled a sense of environmental responsibility and equanimity among the students.

## **PHOTOS & VIDEO LINKS**

w.pssemrschool.con