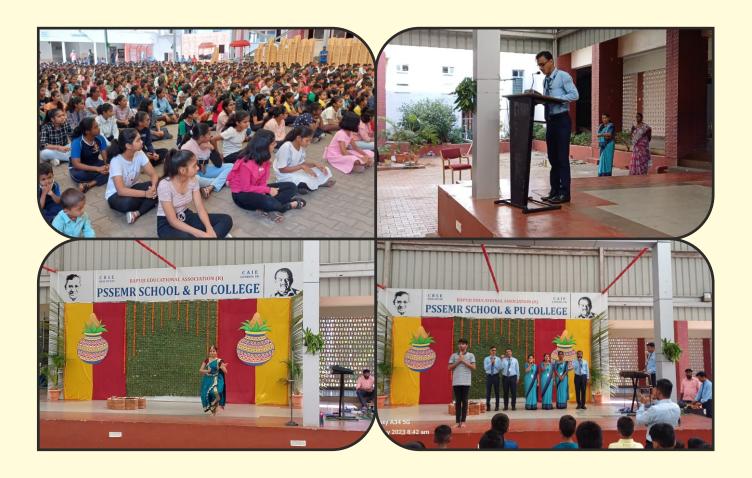

Students learned different aspects of assembly. **OUTCOMES** 

HOD's, Coordinator's and teachers **PARTICIPANTS / WINNERS** 

**GUESTS & SPEECHES** 

**DESCRIPTION OF THE EVENT** The assembly began with the National Anthem, followed with the Pledge and School prayer by the teachers. Thought for the day was shared by Mr. Ameer Khazi. The news headlines was read out by Ms. Smitha S. Ms. Akshatha shared the significance of the day. Ms. Bhargavi gave a classical dance performance. Ms. Yuvarani proposed the vote of thanks. The Programme was anchored by Ms. Lakshmi Manur.